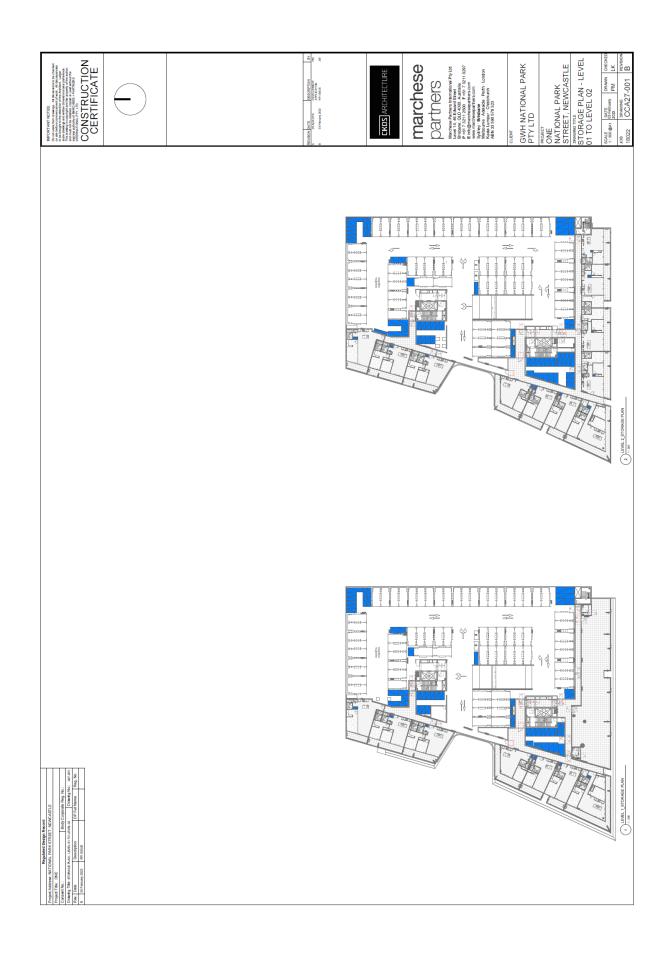

## Bicycle Storage Allocation and End of Trip Facilities.

M: 0423 324 188

Bicycle Storage areas are shown on Plan No.'s DA-A27-501 to DA-A27-506. The facility now provides a secure bicycle storage room for 27 bicycles and an open visitor bicycle storage room for 10 bicycles on ground level while the storage cages for each unit is of sufficient size to hold a bicycle ensuring that the development provides in excess of the DCP bicycle storage requirement. The total number of bicycle parks for the development is 235.