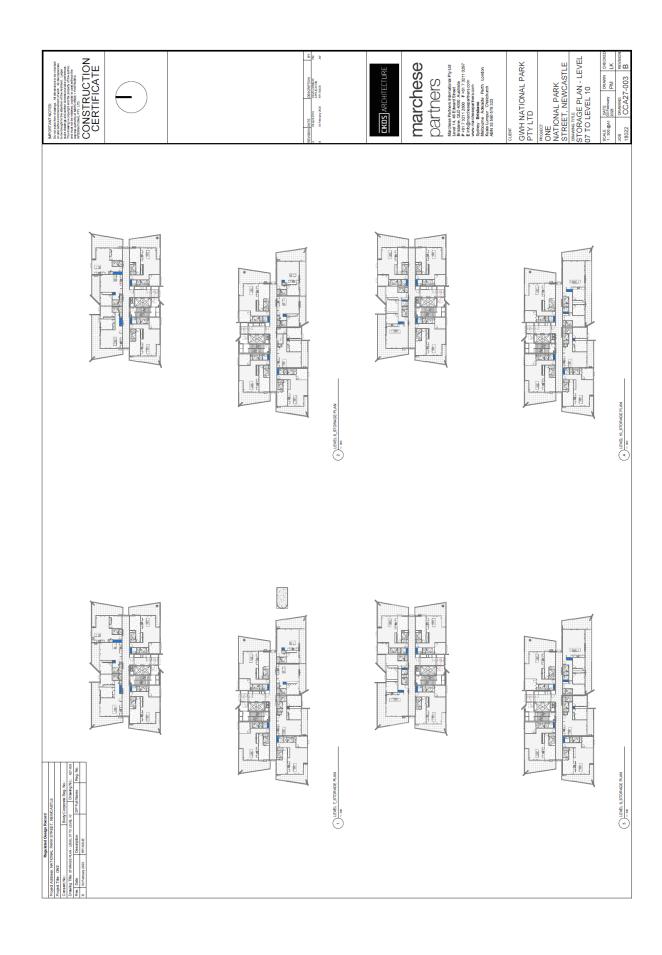

## Bicycle Storage Allocation and End of Trip Facilities.

M: 0423 324 188

Bicycle Storage areas are shown on Plan No.'s DA-A27-501 to DA-A27-506. The facility now provides a secure bicycle storage room for 27 bicycles and an open visitor bicycle storage room for 10 bicycles on ground level while the storage cages for each unit is of sufficient size to hold a bicycle ensuring that the development provides in excess of the DCP bicycle storage requirement. The total number of bicycle parks for the development is 235.