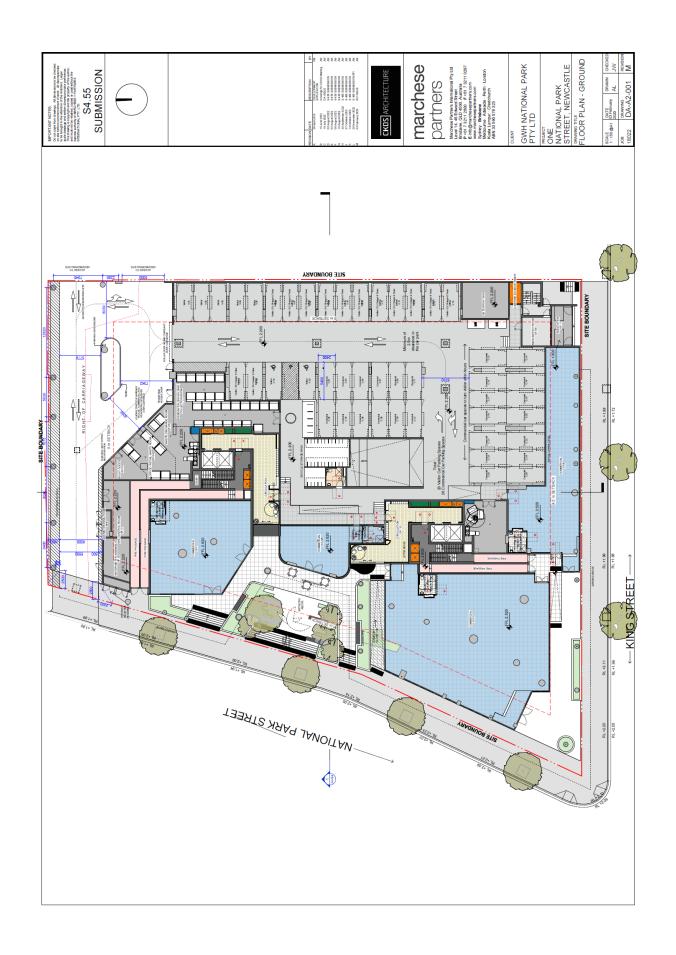

## On-Site Car parking

Using the rates provided in the current Adopted DCP(2012) the on-site car parking assessment for the modified development is provided in *Table 1* below.

Table 1 – Newcastle DCP (2012) – Car parking requirement

| Proposed Use | DCP Parking rate       | GFA/Units          | Car spaces required                    | Car spaces proposed                        |
|--------------|------------------------|--------------------|----------------------------------------|--------------------------------------------|
| Commercial   | 1 per 50m <sup>2</sup> | 1285m <sup>2</sup> | 26                                     | 26                                         |
| Residential  |                        |                    |                                        |                                            |
| Studio/1 bed | 1 maximum              | 36                 | 36                                     | 36                                         |
| 2 bed        | 1 maximum              | 127                | 127                                    | 159 (16 tandems allocated to single units) |
| 3+ bed       | 2 maximum              | 31                 | 62                                     | 62                                         |
| Visitor      | No rate                |                    | 20 (nominated and accepted by Council) | 20                                         |
|              |                        | Total              | 271                                    | 303                                        |

## On-site Car parking Operational Management Plan

A draft operational management plan for the On-Site Car parking is provided within **Attachment 3**. In summary the car park will be a secure car park with the entry gate on ground level being the control point for car park security. The commercial car parking on ground level will be mainly for tenants and staff who will have access to a swipe card or pass code (yet to be determined). This however does not preclude the tenant, as the residential occupants can do, allow visitors to enter the ground level car park using their assigned swipe cards or pass codes.

Ground level mezzanine to Level 3 car parking (257 spaces) will be for residential parking only. A spreadsheet preliminary assignment of parking spaces to units has been undertaken by the proponent and included in the Operational Management Plan however, this may be subject to change as sales of the residential units proceed. This is still compliant with Council's latest DCP version as Council in this DCP allows the developer flexibility in assignment of the car parks provided the maximum number of car parks required by the DCP is met.