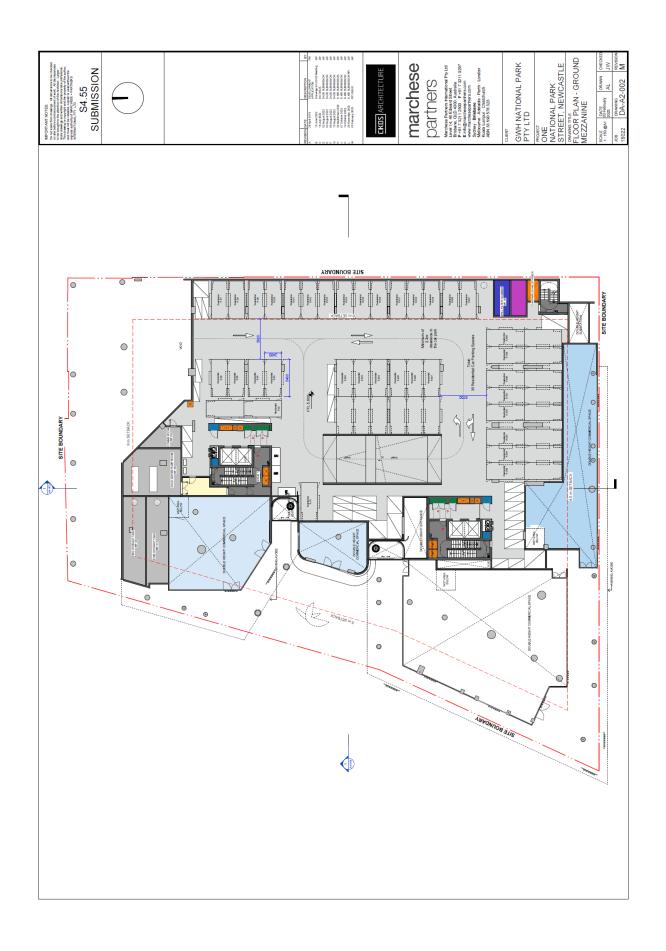

## Bicycle Storage Allocation and End of Trip Facilities.

M: 0423 324 188

Bicycle Storage areas are shown on Plan No.'s DA-A27-501 to DA-A27-506. The facility now provides a secure bicycle storage room for 27 bicycles and an open visitor bicycle storage room for 10 bicycles on ground level while the storage cages for each unit is of sufficient size to hold a bicycle ensuring that the development provides in excess of the DCP bicycle storage requirement. The total number of bicycle parks for the development is 235.

End of trip facilities are provided in each residential unit and in each commercial unit to cater for residents and staff while a dedicated open shower and toilet is provided on the ground floor for use by visitors. It is considered this is compliant with Council's DCP and in terms of end of trip facility the development provides well in excess of the provisions of other similar developments recently approved in the area.