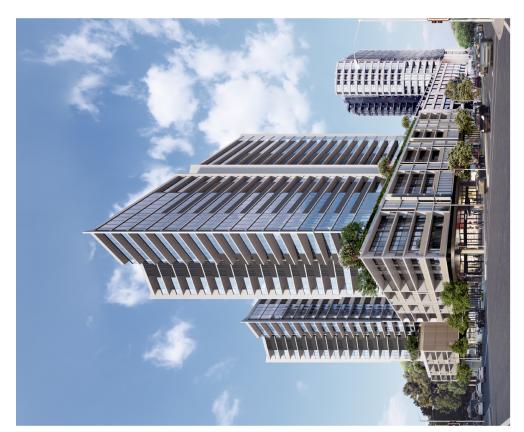

Ref: 18/063

17<sup>th</sup> February 2023

GWH PO Box 753, NEWCASTLE NSW 2300

Attention: - Loughlin Jordan

Dear Loughlin,

RE: Traffic, Access and Parking Assessment Addendum 2 – S4.55 Modification to Consent - Mixed Use Development – Lot 1171 DP 858465, Lot 1181 DP 596950, Lot 1 in DP 741514 & Lot 100 DP 612505 – 1, 17 & 19 National Park Street and 484 King Street, Newcastle West (DA 2019/0711 approved 21st September 2020).

## Background

M: 0423 324 188

Intersect Traffic prepared a Traffic and Parking Assessment for the proposed development in May 2019 (Intersect Traffic 2019) and the development (DA2019/0711) was approved by the Land and Environment Court on the 21st of September 2020. GWH have now acquired the development site with the development approval and a Traffic Addendum 1 dated 16th August 2022 was prepared for the modification which sought to modify the consent with the inclusion of an additional level of apartments onto the building, which results in an increase of 6 units, and decreasing the commercial tenancy floor areas by 120 m² GFA. Council issued an RFI on these modified plans in late 2022 / early 2023 and in response to the RFI the plans have been further modified to address the issues raised in the RFI. The modified RFI issue development plans are provided in *Attachment 1*.