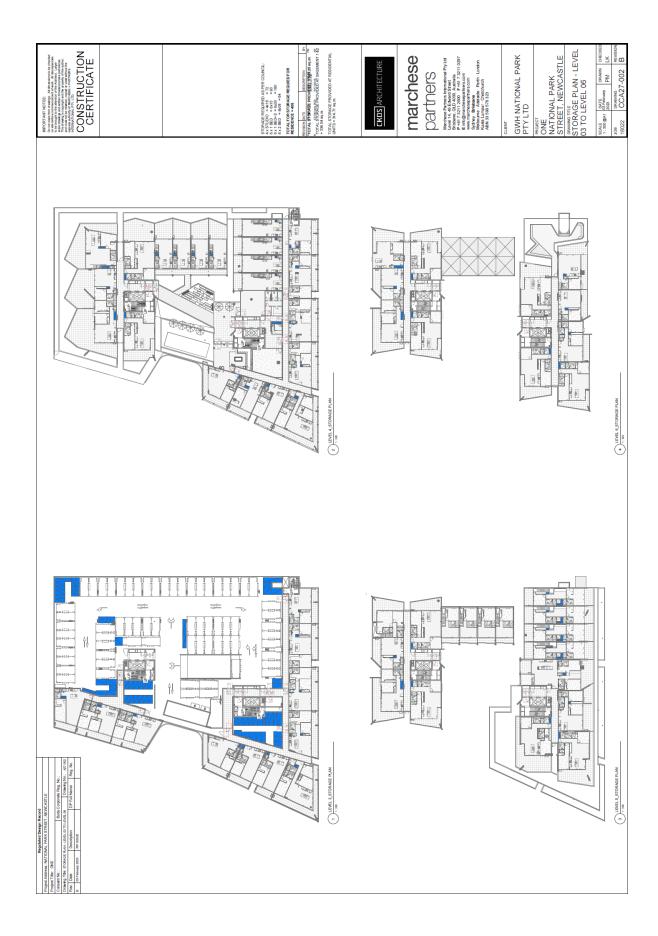

## Bicycle Storage Allocation and End of Trip Facilities.

M: 0423 324 188

Bicycle Storage areas are shown on Plan No.'s DA-A27-501 to DA-A27-506. The facility now provides a secure bicycle storage room for 27 bicycles and an open visitor bicycle storage room for 10 bicycles on ground level while the storage cages for each unit is of sufficient size to hold a bicycle ensuring that the development provides in excess of the DCP bicycle storage requirement. The total number of bicycle parks for the development is 235.